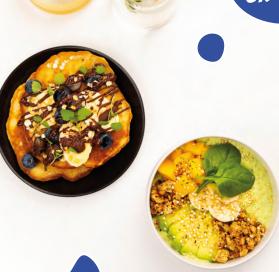

## Kickstart. (breakfast)

### Packages from 4 persons.

| P | ac | ka | a | es |
|---|----|----|---|----|
|   |    |    | _ |    |

| Start breakfast                             |                                                         | 9.80        |
|---------------------------------------------|---------------------------------------------------------|-------------|
| Croissant with fruit spread, yoghurt with   | granola, coffee, tea and juice                          |             |
|                                             |                                                         |             |
| Healthy work breakfast                      |                                                         | 9.20        |
| Fresh fruit salad, yoghurt with granola, to | ea and a smoothie                                       |             |
|                                             |                                                         |             |
| Enjoy breakfast                             | minimum of 10 persons                                   | 17.30       |
| Different kinds of bread, cheese, meats,    | croissant with fruit spread, fruit salad, hard-boiled e | gg, coffee, |
| tea, biological juice                       |                                                         |             |
|                                             |                                                         |             |