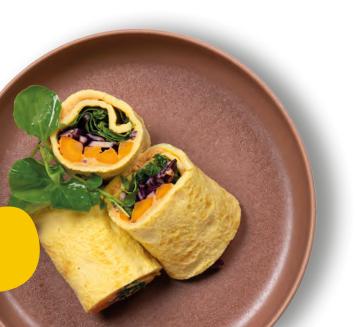

#### Lunch packages

Essential lunch 8.00

Three soft buns with a selection of different spreads and Dutch cheeses. Including a piece of fruit, juice or milk

Luxurious lunch 14.15

Two hard rolls with different luxurious fillings and spreads including a piece of fruit and juice

Healthy work lunch 13.90

One hard roll with luxurious fillings or spreads, a greens and/or fruit smoothie and a small salad

**Lunch from the counter** on calculation

If you prefer to be able to choose what you want from our buffet, then we have the possibility for you to choose our "counterlunch". This means that you can put together your own lunch from the buffet in our restaurant, from 11.30 to 13.30. At the check-out, we kindly ask you to tell the name that is used for the reservation to our staff and they will note what you got. We accept these reservations only up to 15 persons.

#### Sides lunch

| Soup of the day   | 3.40 | Hot snack   | 4.10 |
|-------------------|------|-------------|------|
| Wrap (half of it) | 3.35 | Snack salad | 3.45 |
| Fresh fruit salad | 4.05 |             |      |