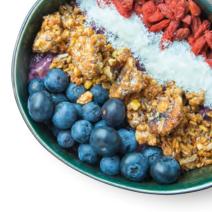

## Kickstart. (breakfast)

### Packages from 4 persons.

| P | ac | ka | a | es |
|---|----|----|---|----|
|   |    |    | _ |    |

| Start breakfast                             |                                                         | 9.80        |
|---------------------------------------------|---------------------------------------------------------|-------------|
| Croissant with fruit spread, yoghurt with   | granola, coffee, tea and juice                          |             |
|                                             |                                                         |             |
| Healthy work breakfast                      |                                                         | 9.20        |
| Fresh fruit salad, yoghurt with granola, to | ea and a smoothie                                       |             |
|                                             |                                                         |             |
| Enjoy breakfast                             | minimum of 10 persons                                   | 17.30       |
| Different kinds of bread, cheese, meats,    | croissant with fruit spread, fruit salad, hard-boiled e | gg, coffee, |
| tea, biological juice                       |                                                         |             |
|                                             |                                                         |             |