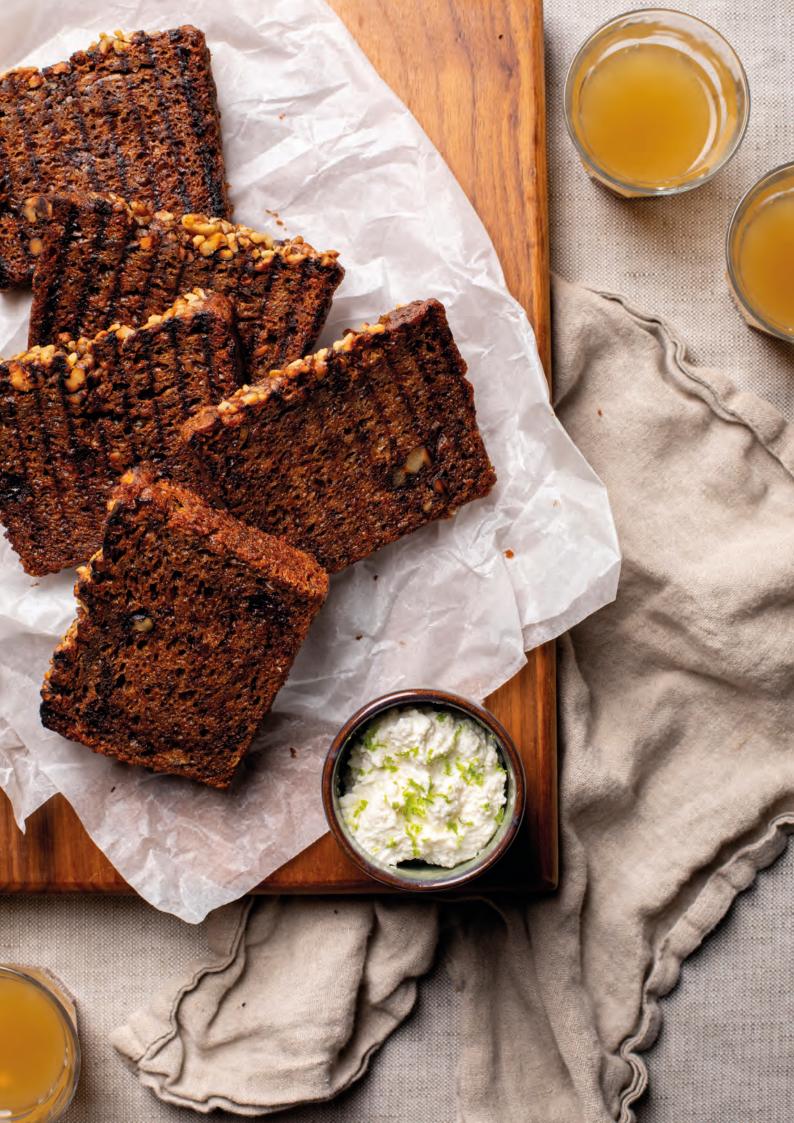

### **Sides**

| Banana bread                              | 2.65     | Currant bun | 2.20 |
|-------------------------------------------|----------|-------------|------|
| Croissant with fruitspread                | 2.30     | Granola bun | 2.20 |
| Fresh fruitsalad                          | 4.05     |             |      |
| Yoghurt from a local farm, with different | toppings |             | 4.05 |