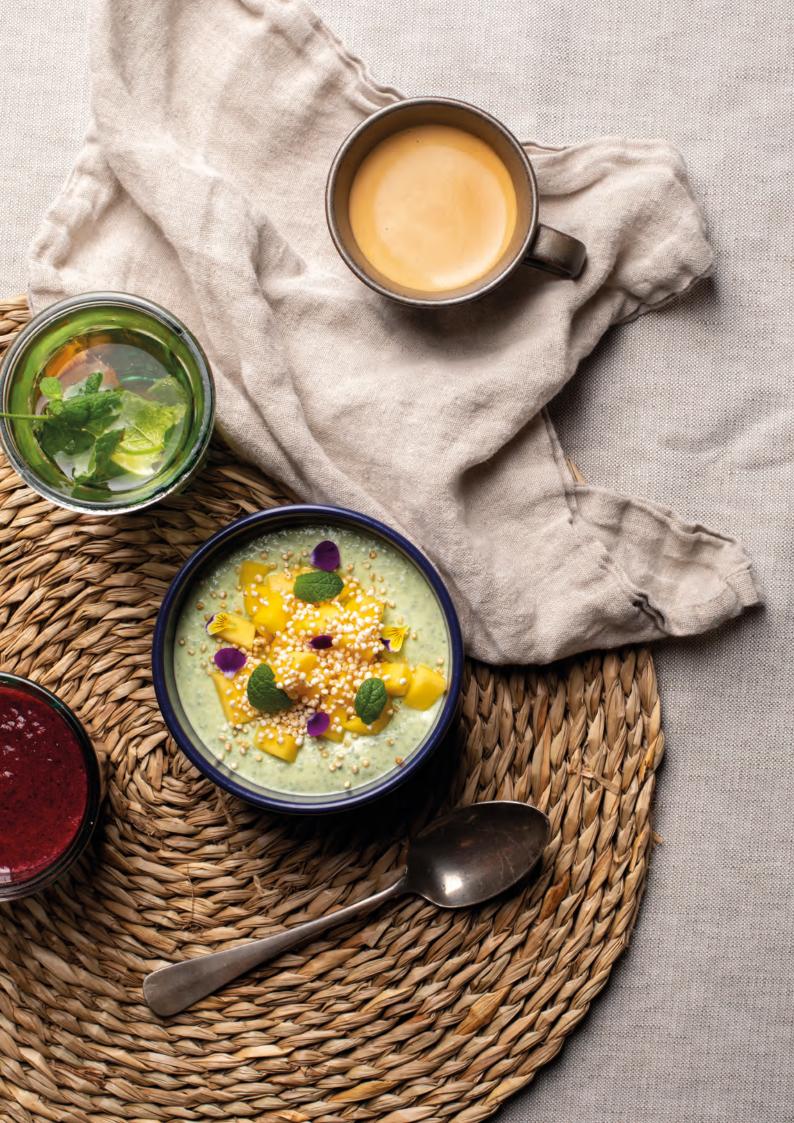

## Kickstart. (breakfast)

### Packages from 4 persons.

| P | ac | ka | a | es |
|---|----|----|---|----|
|   |    |    | _ |    |

| Start breakfast                             |                                                         | 9.80        |
|---------------------------------------------|---------------------------------------------------------|-------------|
| Croissant with fruit spread, yoghurt with   | granola, coffee, tea and juice                          |             |
|                                             |                                                         |             |
| Healthy work breakfast                      |                                                         | 9.20        |
| Fresh fruit salad, yoghurt with granola, to | ea and a smoothie                                       |             |
|                                             |                                                         |             |
| Enjoy breakfast                             | minimum of 10 persons                                   | 17.30       |
| Different kinds of bread, cheese, meats,    | croissant with fruit spread, fruit salad, hard-boiled e | gg, coffee, |
| tea, biological juice                       |                                                         |             |
|                                             |                                                         |             |