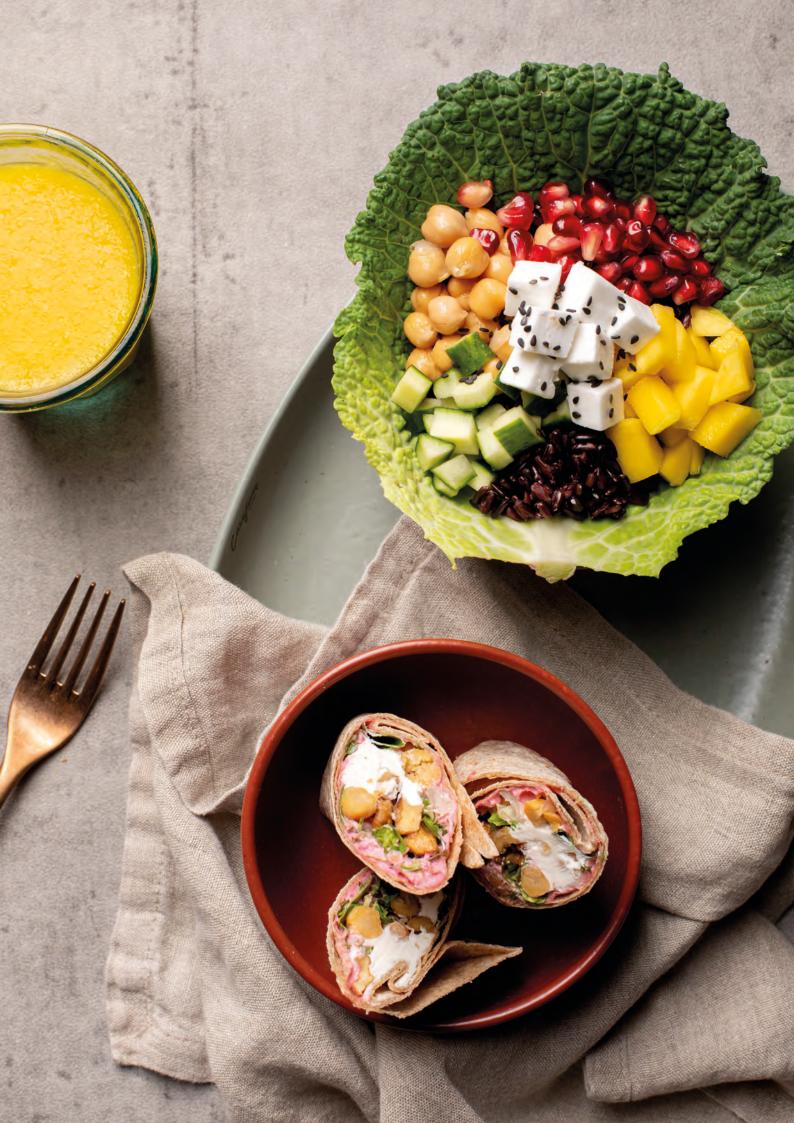

#### Lunch packages

Essential lunch 8.00

Three soft buns with a selection of different spreads and Dutch cheeses. Including a piece of fruit, juice or milk

Luxurious lunch 14.15

Two hard rolls with different luxurious fillings and spreads including a piece of fruit and juice

Healthy work lunch 13.90

One hard roll with luxurious fillings or spreads, a greens and/or fruit smoothie and a small salad

**Lunch from the counter** on calculation

If you prefer to be able to choose what you want from our buffet, then we have the possibility for you to choose our "counterlunch". This means that you can put together your own lunch from the buffet in our restaurant, from 11.30 to 13.30. At the check-out, we kindly ask you to tell the name that is used for the reservation to our staff and they will note what you got. We accept these reservations only up to 15 persons.

#### Sides lunch

| Soup of the day   | 3.40 | Hot snack   | 4.10 |
|-------------------|------|-------------|------|
| Wrap (half of it) | 3.35 | Snack salad | 3.45 |
| Fresh fruit salad | 4.05 |             |      |