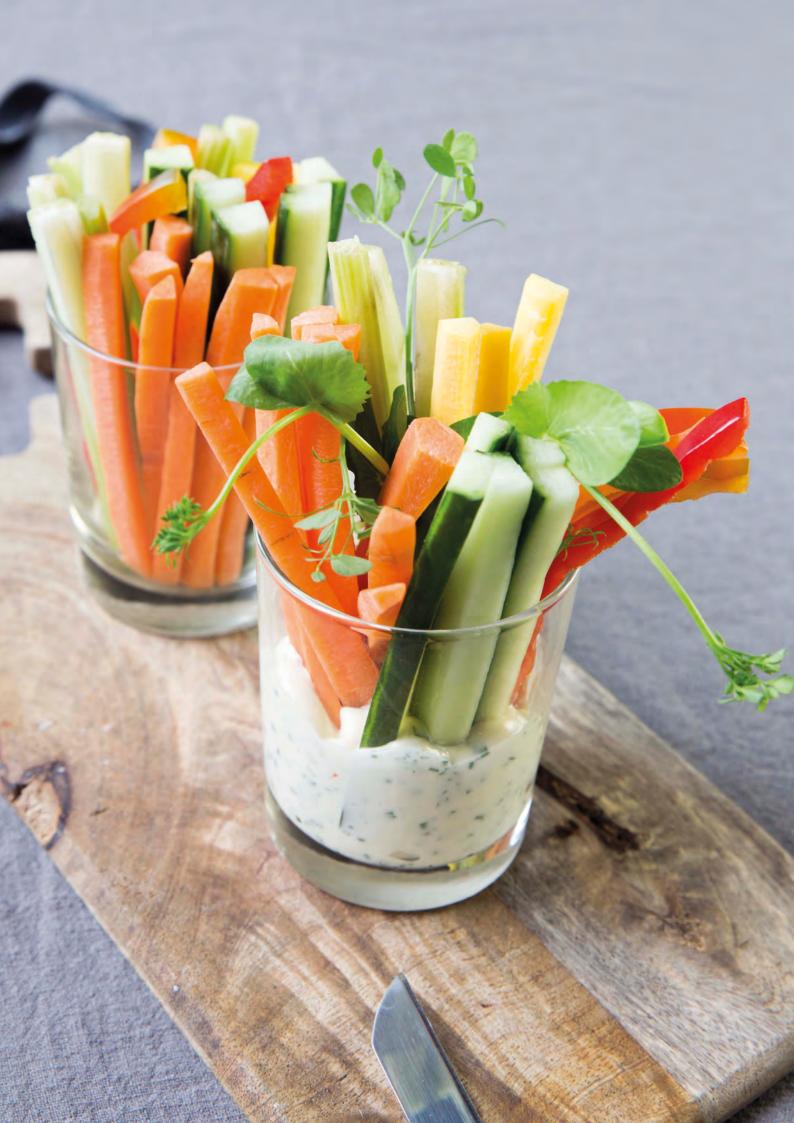

### Bites 2 share per cup (5 persons)

| "bitterbal" (small croquette) or vegetarian version made from oyster mushroom | 7.15  |
|-------------------------------------------------------------------------------|-------|
| Snack vegetables with dips                                                    | 9.75  |
| Mixture of fried snacks                                                       | 17.30 |
| Bar mix   different kinds of nuts, olives and salty cheesesnack               | 10.50 |