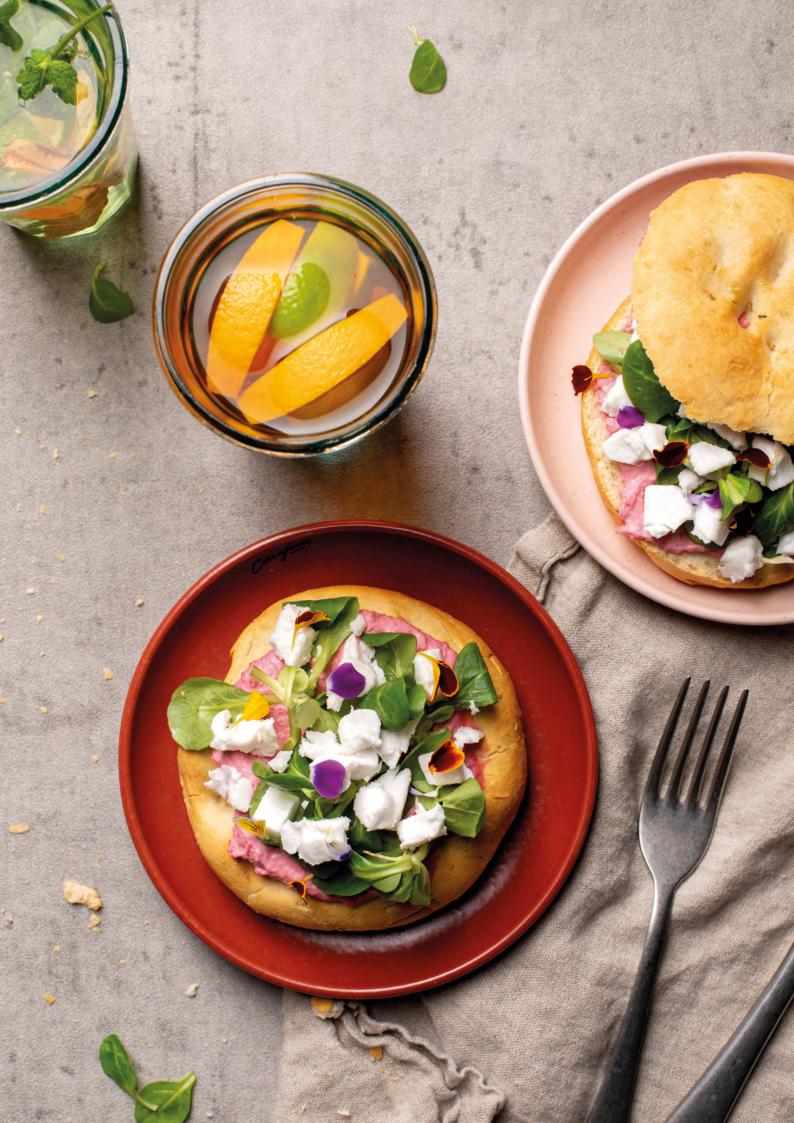

#### Lunch packages

Essential lunch 8.00

Three soft buns with a selection of different spreads and Dutch cheeses. Including a piece of fruit, juice or milk

Luxurious lunch 14.15

Two hard rolls with different luxurious fillings and spreads including a piece of fruit and juice

Healthy work lunch 13.90

One hard roll with luxurious fillings or spreads, a greens and/or fruit smoothie and a small salad

**Lunch from the counter** on calculation

If you prefer to be able to choose what you want from our buffet, then we have the possibility for you to choose our "counterlunch". This means that you can put together your own lunch from the buffet in our restaurant, from 11.30 to 13.30. At the check-out, we kindly ask you to tell the name that is used for the reservation to our staff and they will note what you got. We accept these reservations only up to 15 persons.