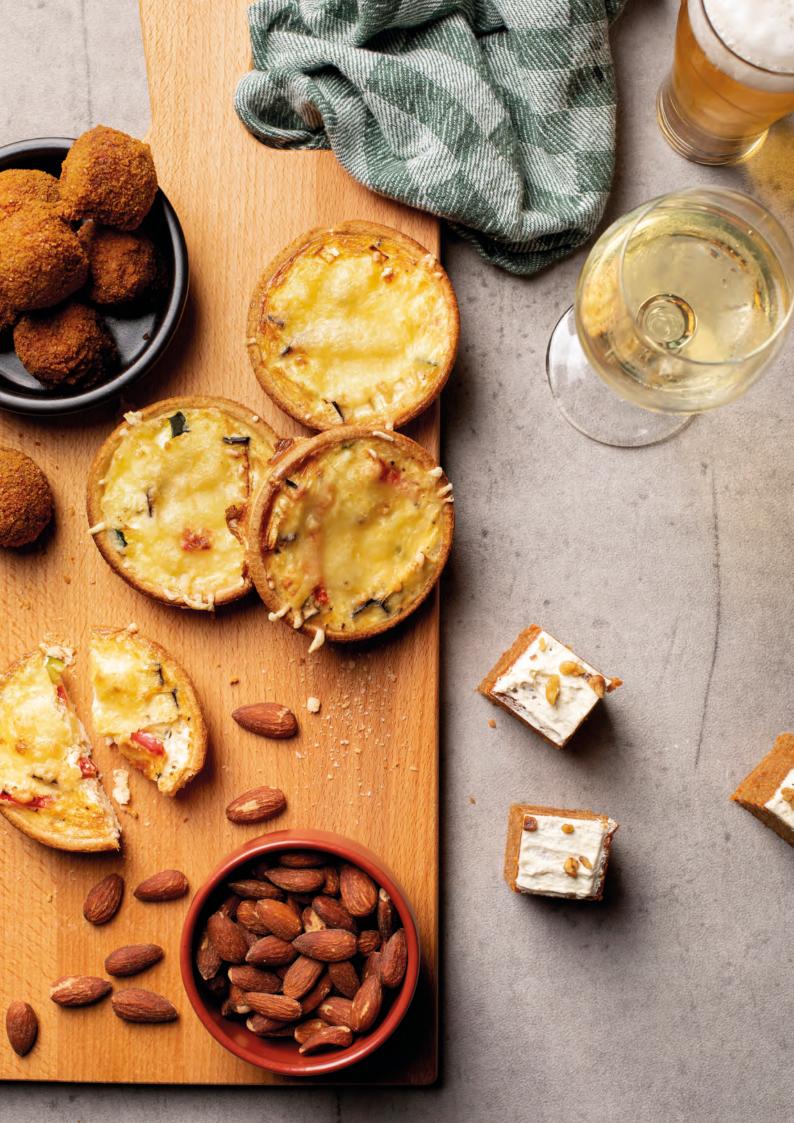

### Make your own break.

| Appetizers available from 6 persons                                           |                                         |       |  |
|-------------------------------------------------------------------------------|-----------------------------------------|-------|--|
| WUR (vegetarian)                                                              |                                         |       |  |
| Different kinds of cheese, GRO oyster m                                       | ushroom "bitterbal" and bread with dips |       |  |
| DL II                                                                         |                                         | 10.00 |  |
| Plantbased  Snack vegetables with dip, bread with di                          | ns and reacted chickness                | 10.20 |  |
| Shack vegetables with dip, bread with di                                      | ps and roasted chickpeas                |       |  |
| Local appetizers                                                              |                                         | 12.45 |  |
| Different kinds of cheese and sausage, o                                      | lives and snack vegetables with dips.   |       |  |
|                                                                               |                                         |       |  |
| Pizza slide                                                                   |                                         | 3.55  |  |
| Variation of pizza slides (from 8 persons                                     | )                                       |       |  |
| Quiche                                                                        |                                         | 3.05  |  |
| Variation of three small quiches                                              |                                         |       |  |
|                                                                               |                                         |       |  |
| Packages from 6 persons                                                       |                                         |       |  |
| "frisdranken knabbelmix" (Sodas and small bites)                              |                                         |       |  |
| Variation of different kinds of sodas with some salty snacks (one drink p.p.) |                                         |       |  |
|                                                                               |                                         |       |  |
| "dranken knabbelmix" (Drinks and small                                        | bites)                                  | 5.05  |  |
|                                                                               |                                         |       |  |
| Reception/drinks                                                              |                                         |       |  |
| Reception/drinks package                                                      | for 1 hour                              | 10.35 |  |
| Reception/drinks package                                                      | for 2 hours                             | 18.45 |  |
| Variation of sodas, beer, wine, juice with salty snacks                       |                                         |       |  |

### Bites 2 share per cup (5 persons)

| "bitterbal" (small croquette) or vegetarian version made from oyster mushroom | 7.15  |
|-------------------------------------------------------------------------------|-------|
| Snack vegetables with dips                                                    | 9.75  |
| Mixture of fried snacks                                                       | 17.30 |
| Bar mix   different kinds of nuts, olives and salty cheesesnack               | 10.50 |