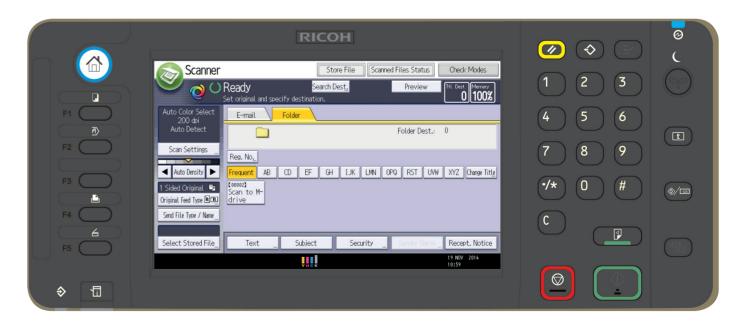

## Scanning

Press the Scan icon and the following screen will appear

Choose your settings, place the document(s) face-up in the input tray and press 'Start scanning'. The scan will be sent to your own WUR email account or M folder.