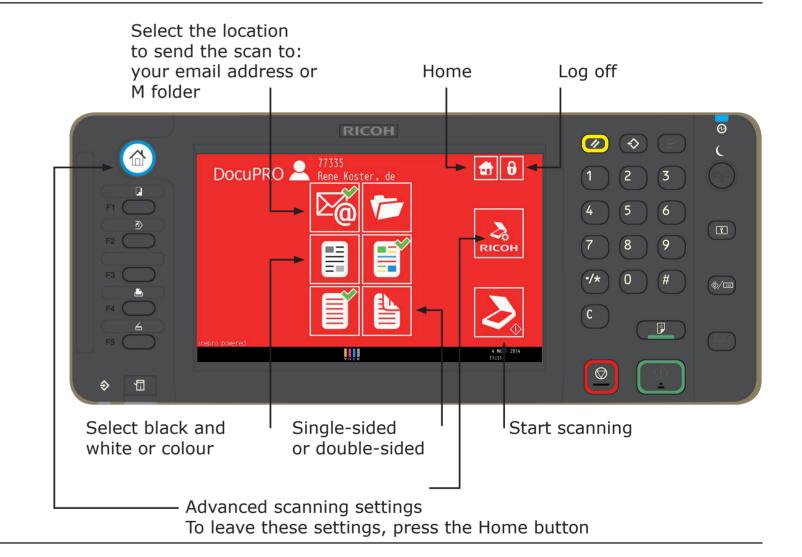

## Scanning

Press the Scan icon and the following screen will appear

Choose your settings, place the document(s) face-up in the input tray and press 'Start scanning'. The scan will be sent to your own WUR email account or M folder.

To scan to another Wageningen UR email address, press the 'Advanced scanning settings' icon and the following screen will appear.