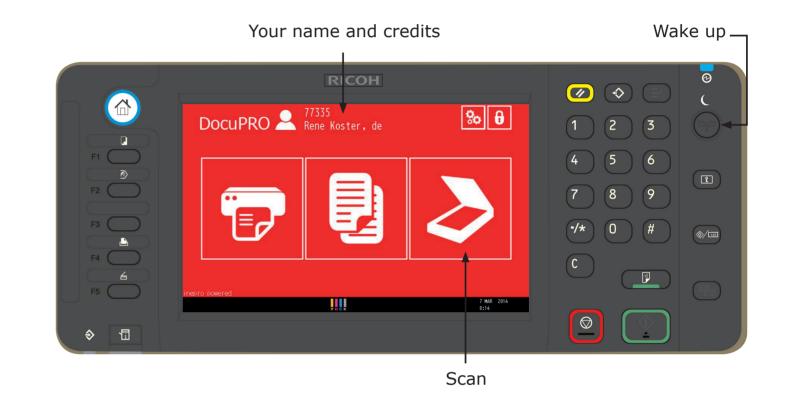

## How to start

This is a colour machine.

Put your WUR card on the reader to log in. The following menu will appear.

If the machine is in sleep mode, put your WUR card on the reader, press the button with the moon icon and put your WUR card on the reader again.

## Scanning

Press the Scan icon and the following screen will appear

Choose your settings, place the document(s) face-up in the input tray and press 'Start scanning'. The scan will be sent to your own WUR email account or M folder.