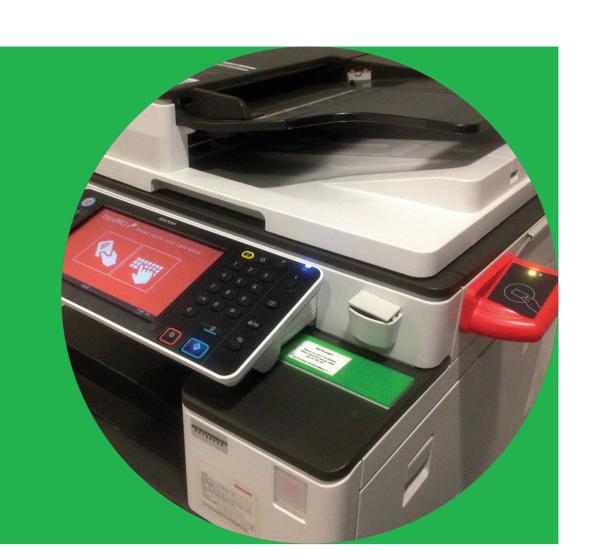

## How to start

This is a colour machine.

Put your WUR card on the reader to log in. The following menu will appear.

If the machine is in sleep mode, put your WUR card on the reader, press the button with the moon icon and put your WUR card on the reader again.