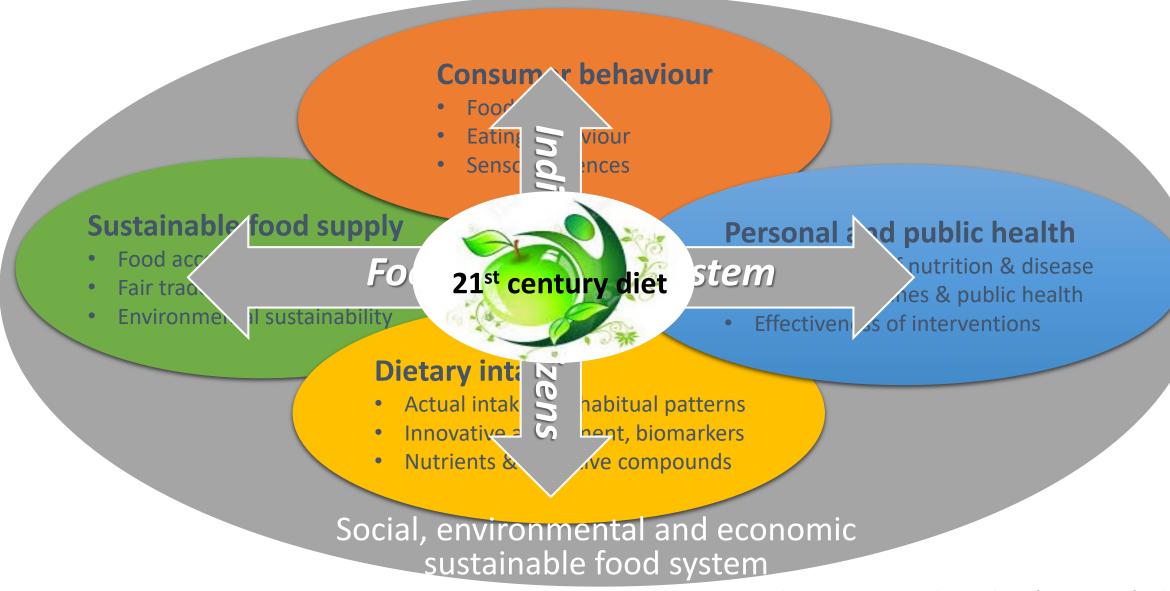

## FNH: Four domains, two axes, one objective

Brown, K. et al, 2016 Concepts and procedures for mapping food and health research infrastructure: New insights from the EuroDISH project