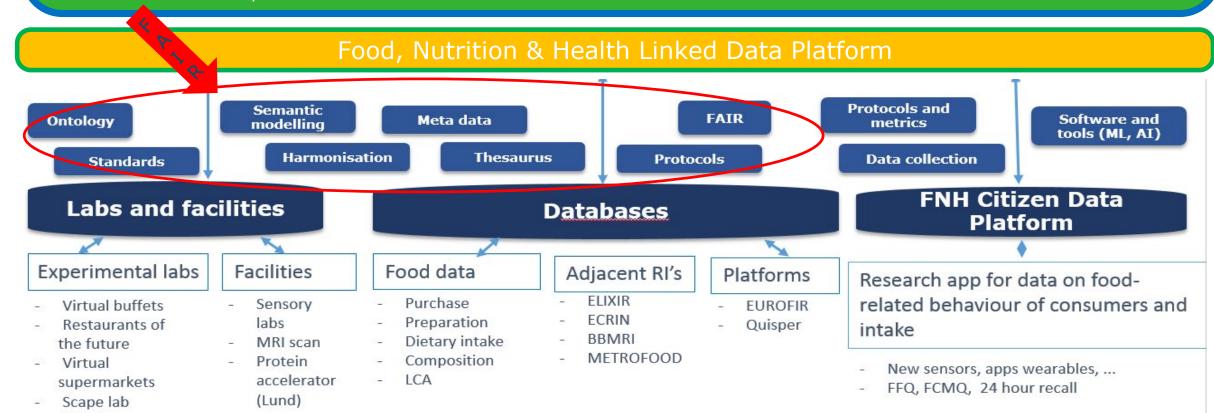

### FNH-RI Architecture applies the FAIR concept

#### FNH-RI services to

- Scientists (research)
- Public & private stakeholders
- Consumers / citizens

- DATA (upload & use of metadata, data-sharing, interfaces)
- FACT (access to research facilities, tools & models).
- TED: Training & Education, Dissemination & Co-creation