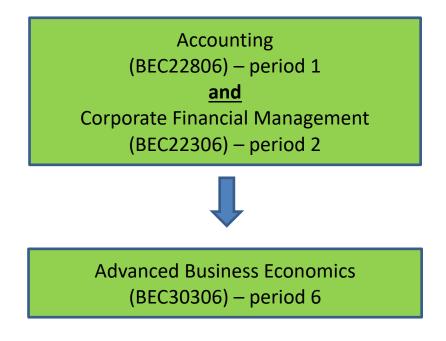

## Prerequisites MSc thesis Business Economics – MME students

Focus: Agriculture / Farm management

Focus: Agribusiness / Business and Supply Chain Economics

Prerequisites MSc thesis Business Economics – Students MAS, MAF, MPS, MOA