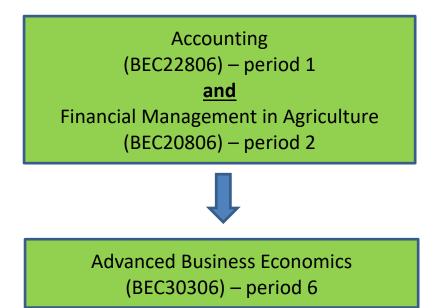

## Prerequisites MSc thesis Business Economics – MME students

Focus: Agriculture / Farm management

Focus: Agribusiness / Business and Supply Chain Economics

Prerequisites MSc thesis Business Economics – Students MAS, MAF, MPS, MOA