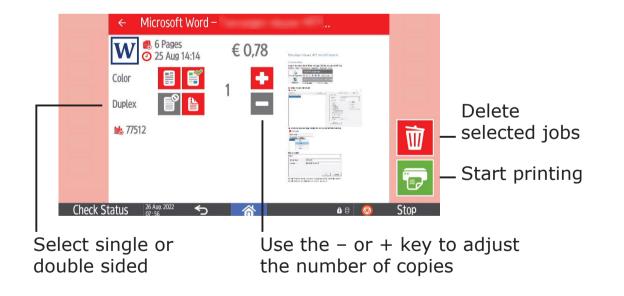

#### Printing

۲

You can deselect the jobs you don't want to print, by unchecking them.

When ready, press the green button to start printing.

**Printing** (advanced settings) For advanced settings press the document name and the following screen will appear.