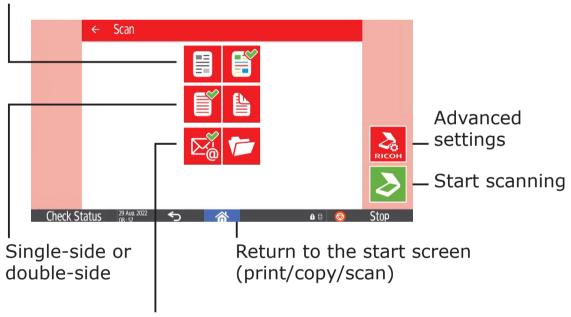

### Scanning

Press the scan icon and the following screen will appear.

Put the document(s) face up on the input tray and press 'start scanning'.

Select black & white or colour

Select the location to send the scan to: your e-mail or M-folder