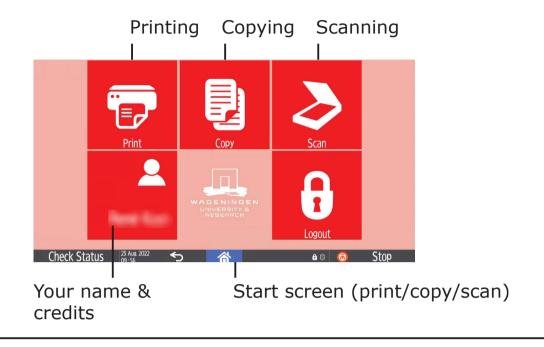

#### How to start?

Place your WURcard on the reader to log in, even when the machine is in sleep mode. The following menu will appear.

Here you can choose to start printing, scanning or copying.