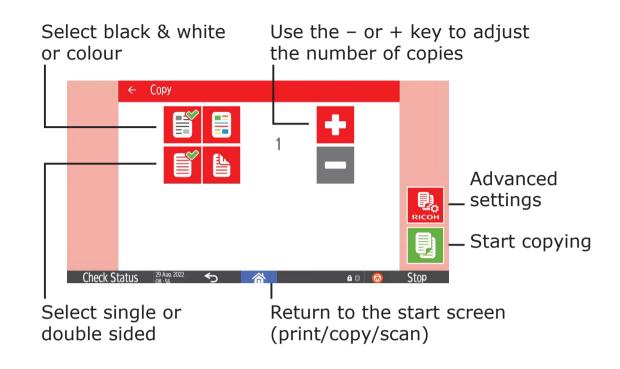

## Copying

Press the copy icon and the following screen will appear.

Place the document(s) on the input tray or on the glass and press the green button to start copying.