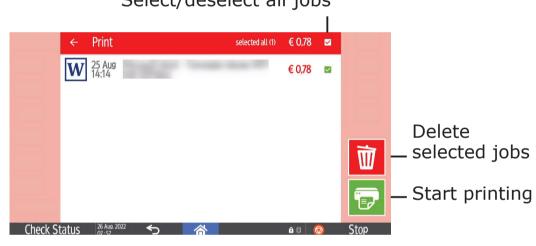

#### Printing

۲

You can deselect the jobs you don't want to print, by unchecking them.

When ready, press the green button to start printing.

**Printing** (advanced settings) For advanced settings press the document name and the following screen will appear.

Select/deselect all jobs