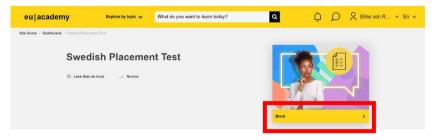

4. At the selected language click on "Join Community" or "Resume". After the first log-in you can also find your Language communities at your Dashboard.

5. Scroll down and click on "Placement Test" (for example: Swedish Placement Test.

6. Click on "Enrol". Scroll down and click on "Attempt quiz now". You will now start the OLS language test.

7. Complete the OLS language test (at the end click on "Finish review" to see your assessment results).