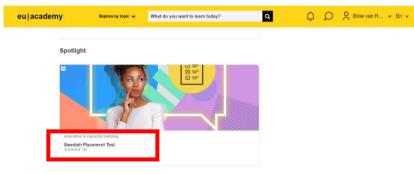

3. Scroll down and click on the main language of the courses followed at your host university under "Spotlight" (for example: if you will go to Portugal but your exchange will be in English, choose the English Learning Community and Resources).