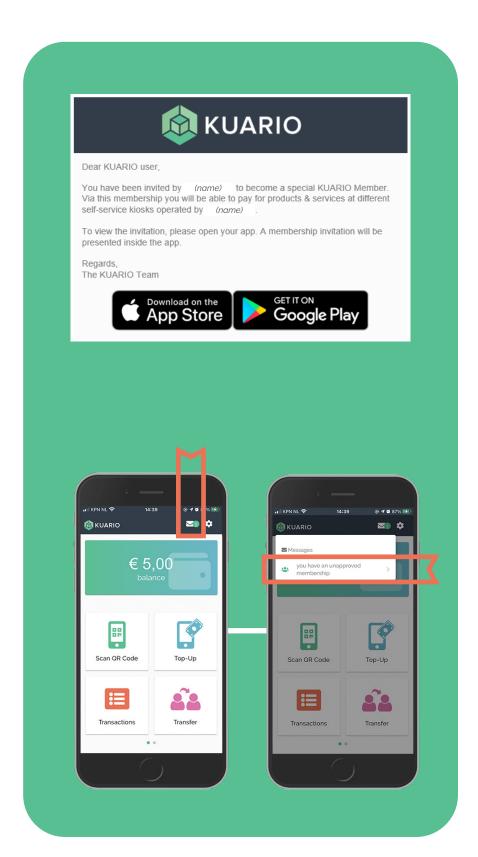

## **Invitation**

You have received an email from noreply@kuario.com with for example "Membership invitation" as a subject.
On the right you can see an example of such an email:

Open your KUARIO app.

If you have not yet installed the KUARIO app, you can download it via Google Play or the App Store and install it by following the steps on your screen. See our manual 'Create an account' as well for a detailed description.

Note: When creating your KUARIO account, it's important to use the email address of your organisation / educational institution.

At the top right in the app you'll see an envelope with a notification of a new message.

Click on the envelope. You see a notification of a not yet confirmed invitation. Click on the message.

You will now enter the 'Memberships' menu where you will find the invitation under 'Pending memberships'. Click on the arrow behind the membership.