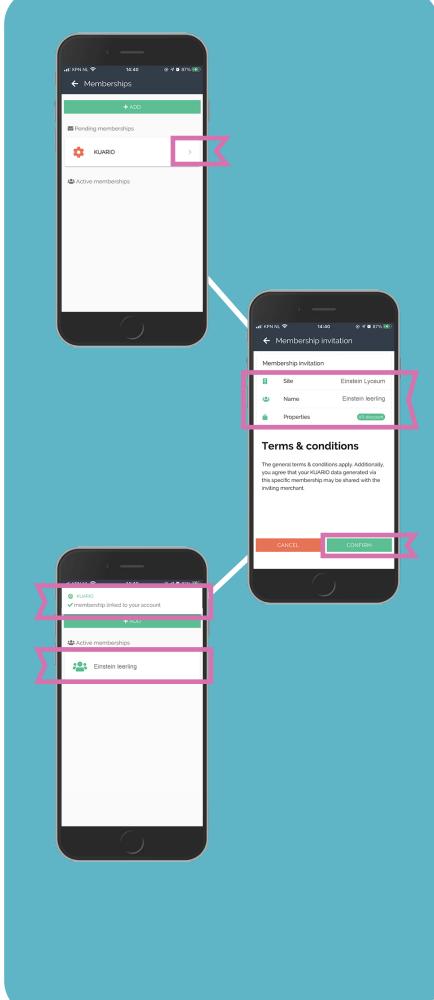

Click on the envelope. You see a notification of a not yet confirmed invitation. Click on the message.

You will now enter the 'Memberships' menu where you will find the invitation under 'Pending memberships'. Click on the arrow behind the membership.

You will find an overview of the membership invitation.

Note: the data in the screenshot on the right next to 'Site' and 'Name' are examples. The actual data that you'll see here, is determined by your organisation / educational institution.

If you agree with the terms & conditions please click 'Confirm'.

A pop-up in the top of the screen will confirm that the membership is now linked to your account. The membership also appears in the overview under 'Active memberships'.