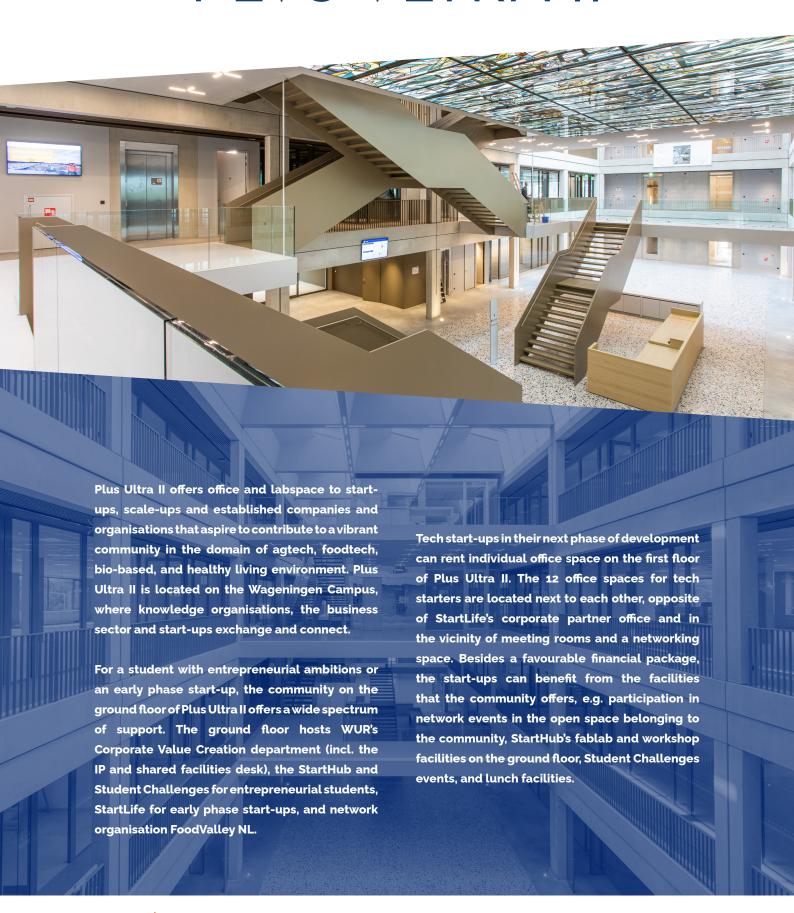

# PLVS VLTRA II











# TECH START-UP SPACES



## MEDIUM OFFICE €800,- excluding VAT per month

(excl. €64 service charge per month towards the WUR for coffee and cleaning) Depending of the length of the lease agreement a discount is applicable.

In case of a three year lease agreement a discount of €200,per month is applicable in the first year and a discount of €100,per month in the second year.

In case of a two year lease agreement a discount of €100,per month is applicable only in the first year.



## **LARGE OFFICE** €1.400,- excluding VAT per month

(excl. €120 service charge per month towards the WUR for coffee and cleaning) Depending of the length of the lease agreement a discount is applicable.

In case of a three year lease agreement a discount of €400,per month is applicable in the first